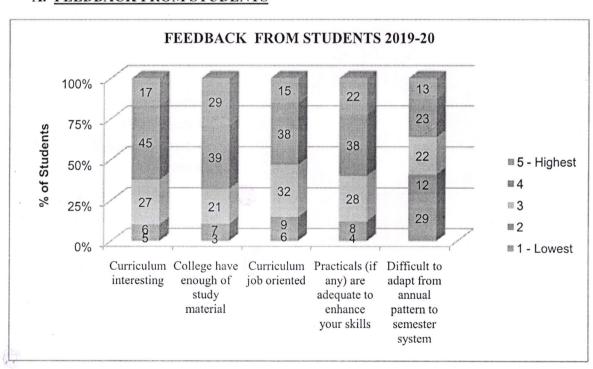

### A. FEEDBACK FROM STUDENTS

(Dr. Y. ASHOK)
PRINCIPAL
Bhavan's Vivekananda College of Science
Humanities & Commerce

Sainikpuri, R.R. (Dist.)