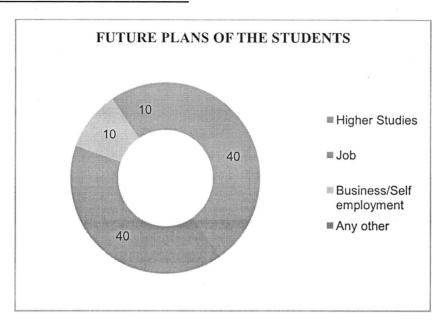

# **FUTURE PLANS OF THE STUDENTS**

# Did you continue your further studies or job related to your curriculum?