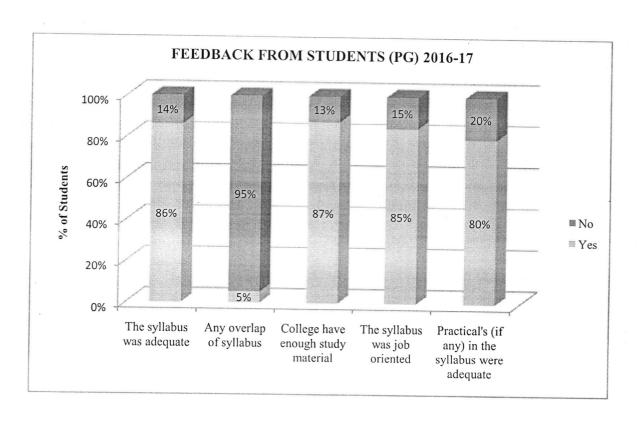

### Feedback on Curriculum - 2016-17

### A. FEEDBACK FROM STUDENTS

(Dr. Y. ASHOR)

PRINCIPAL

Bhavan's Vivekananda College of Solence
Humanities & Commerce
Sainikouri, R.R. (Dist.)