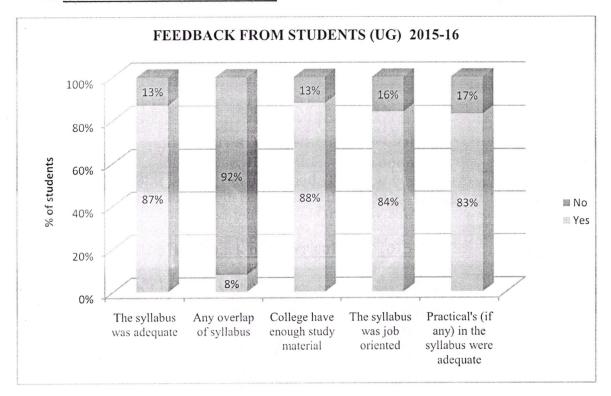

# Feedback on Curriculum - 2015-16

### A. FEEDBACK FROM STUDENTS

(Dr. Y. ASHOK)

PRINCIPAL

Bhavan's Vivekananda College of Solence
Humanities & Commerce
Sainikpuri, R.R. (Dist.)