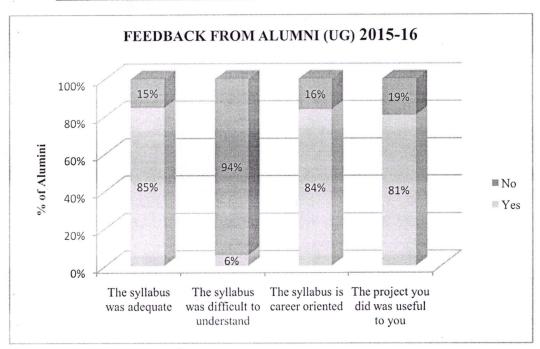

# Feedback on Curriculum - 2015-16

### D. FEEDBACK FROM ALUMNI

(Dr. Y. ASHOK)
PRINCIPAL
Bhavan's Vivekananda College of Solence
Humanities & Commerce
Sainikburi, R.R. (Dist.)