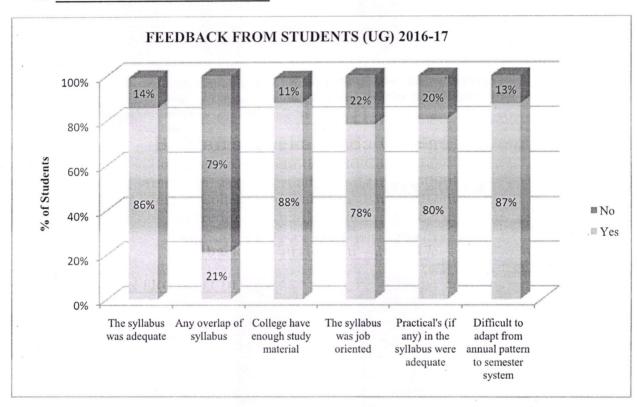

### Feedback on Curriculum - 2016-17

### A. FEEDBACK FROM STUDENTS

(Dr. Y. ASHOR)

PRINCIPAL

Bhavan's Vivekananda College of Solence
Humanities & Commerce
Sainikouri, R.R. (Dist.)