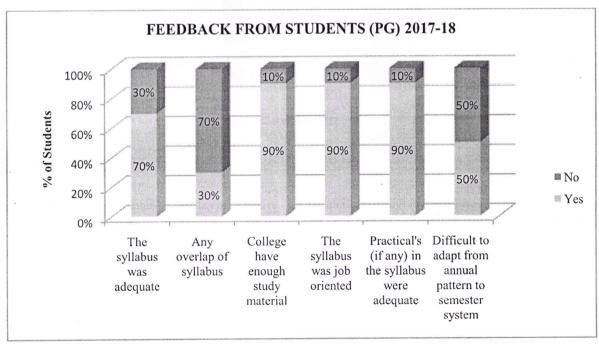

# Feedback on Curriculum - 2017-18

#### A. FEEDBACK FROM STUDENTS

(Dr. Y. ASHOK)
PRINCIPAL
Bhavan's Vivekananda College of Somence
Humanities & Commerce
Sainikpuri, R.R. (Dist.)