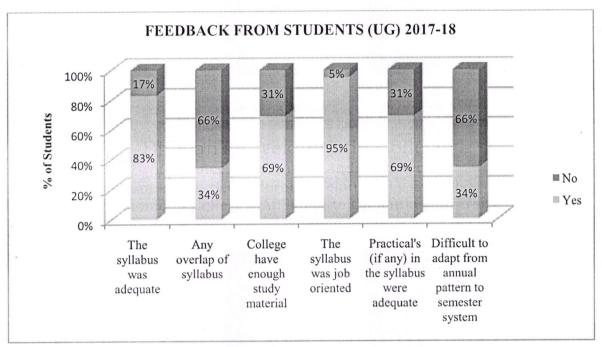

# Feedback on Curriculum - 2017-18

#### A. FEEDBACK FROM STUDENTS

(Dr. Y. ASHOK)
PRINCIPAL
Bhavan's Vivekananda College of Somence
Humanities & Commerce
Sainikpuri, R.R. (Dist.)